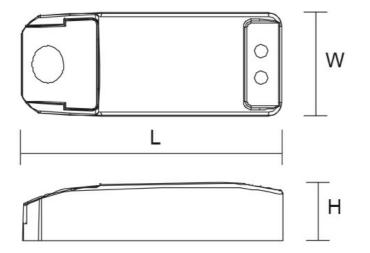

#### Dimensions

# **Design Specifications**

- SELV and EMC compliant
- Safe no load operation, non-dimmable
- Overload and short circuit protection
- Hard wired termination design
- 15 watt capacity with selectable 12V or 24V secondary output
- Dimensions: (LWH) 98 x 39 x 23mm

## **Technical Specification**

| Model No.  | Description                         | Input<br>Voltage<br>(V/AC) | Output<br>Voltage<br>(V/DC) | Power<br>(W) | Power<br>Factor | Dimensions<br>(mm)       |
|------------|-------------------------------------|----------------------------|-----------------------------|--------------|-----------------|--------------------------|
| PLUTO 15DV | LED DRIVER 12/24V<br>15W C- VOLTAGE | 240                        | 12-24                       | 15           | 0.8             | 99(L) x 39(W) x<br>23(H) |