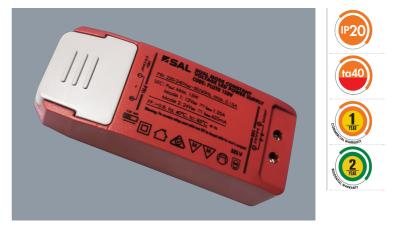

#### PLUTO 15DV

Dual power Australian approved constant voltage LED driver

# **Design Specifications**

- SELV and EMC compliant
- Safe no load operation, non-dimmable
- Overload and short circuit protection
- Hard wired termination design
- 15 watt capacity with selectable 12V or 24V secondary output
- Dimensions: (LWH) 98 x 39 x 23mm

## **Technical Specification**

| Model No.  | Description                         | Input<br>Voltage<br>(V/AC) | Output<br>Voltage<br>(V/DC) | Power<br>(W) | Power<br>Factor | Dimensions<br>(mm)       |
|------------|-------------------------------------|----------------------------|-----------------------------|--------------|-----------------|--------------------------|
| PLUTO 15DV | LED DRIVER 12/24V<br>15W C- VOLTAGE | 240                        | 12-24                       | 15           | 0.8             | 99(L) x 39(W) x<br>23(H) |